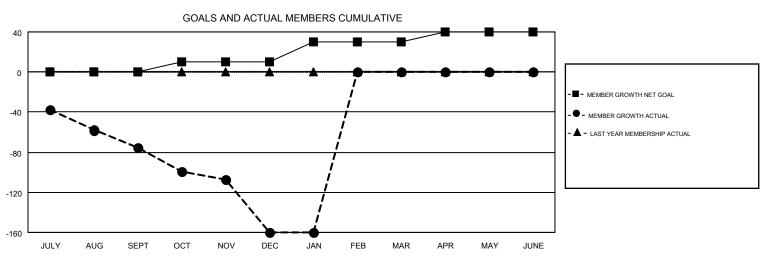

## GMT MONTHLY MEMBERSHIP PROGRESS REPORT

Results as of: 1/31/2019 **LOCATION: VIRGINIA** 

Multiple District 24

**CINDY GREGG** GMT CA 1

| Clubs         |               |           |               | Members               |                           |                         |                                              |  |
|---------------|---------------|-----------|---------------|-----------------------|---------------------------|-------------------------|----------------------------------------------|--|
|               | RESULTS FOR   | 2018-2019 |               | RESULTS FOR 2018-2019 |                           |                         |                                              |  |
| QUARTER       | NEW CLUB GOAL | NEW CLUBS | DROPPED CLUBS | QUARTER               | MEMBER GROWTH NET<br>GOAL | MEMBER GROWTH<br>ACTUAL | DROPPED MEMBERS ACTUAL (including transfers) |  |
| JULY/AUG/SEPT | 0             | 0         | 0             | JULY/AUG/SEPT         | 0                         | 137                     | 190                                          |  |
| OCT/NOV/DEC   | 0             | 0         | 1             | OCT/NOV/DEC           | 10                        | 116                     | 195                                          |  |
| JAN/FEB/MAR   | 1             | 2         | 0             | JAN/FEB/MAR           | 20                        | 97                      | 93                                           |  |
| APR/MAY/JUNE  | 0             | 0         | 0             | APR/MAY/JUNE          | 10                        | 0                       | 0                                            |  |