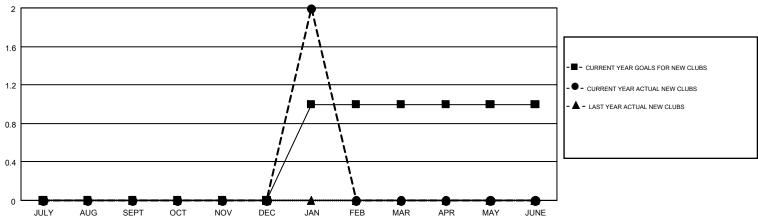

## GMT MONTHLY MEMBERSHIP PROGRESS REPORT

Results as of: 1/31/2019 **LOCATION: VIRGINIA** 

Multiple District 24

**CINDY GREGG** GMT CA 1

| Clubs         |               |           |               | Members               |                           |                         |                                              |  |
|---------------|---------------|-----------|---------------|-----------------------|---------------------------|-------------------------|----------------------------------------------|--|
|               | RESULTS FOR   | 2018-2019 |               | RESULTS FOR 2018-2019 |                           |                         |                                              |  |
| QUARTER       | NEW CLUB GOAL | NEW CLUBS | DROPPED CLUBS | QUARTER               | MEMBER GROWTH NET<br>GOAL | MEMBER GROWTH<br>ACTUAL | DROPPED MEMBERS ACTUAL (including transfers) |  |
| JULY/AUG/SEPT | 0             | 0         | 0             | JULY/AUG/SEPT         | 0                         | 137                     | 190                                          |  |
| OCT/NOV/DEC   | 0             | 0         | 1             | OCT/NOV/DEC           | 10                        | 116                     | 195                                          |  |
| JAN/FEB/MAR   | 1             | 2         | 0             | JAN/FEB/MAR           | 20                        | 97                      | 93                                           |  |
| APR/MAY/JUNE  | 0             | 0         | 0             | APR/MAY/JUNE          | 10                        | 0                       | 0                                            |  |